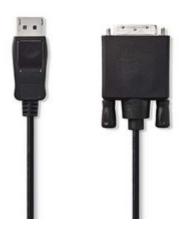

## DisplayPort - DVI Cable | DisplayPort Male - DVI-D 24+1-Pin Male | 1.0 m | Black

## **General information**

This cable converts DisplayPort signals to DVI signals. Ideal to connect DisplayPort devices to your computer.

| Specifications      |                     |  |
|---------------------|---------------------|--|
| AWG value:          | 32 / 28             |  |
| Diameter:           | 5.0 mm              |  |
| Plating:            | Nickel              |  |
| Max. resolution:    | 1920×1080           |  |
| Length:             | 1.00 m              |  |
| Cable design:       | Round               |  |
| Outside material:   | PVC                 |  |
| Packaging:          | Polybag             |  |
| Conductor material: | Copper              |  |
| Colour:             | Black               |  |
| Cable type:         | DisplayPort 1.1     |  |
| Connection B:       | DVI-D 24+1-Pin Male |  |
| Connection A:       | DisplayPort Male    |  |