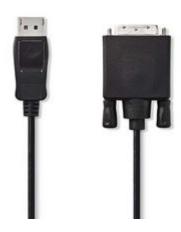

## DisplayPort - DVI Cable | DisplayPort Male - DVI-D 24+1-Pin Male | 3.0 m | Black

## **General information**

This cable converts DisplayPort signals to DVI signals. Ideal to connect DisplayPort devices to your computer.

| Specifications      |                     |  |
|---------------------|---------------------|--|
| AWG value:          | 32 / 28             |  |
| Diameter:           | 5.0 mm              |  |
| Plating:            | Nickel              |  |
| Max. resolution:    | 1920×1080           |  |
| Length:             | 3.00 m              |  |
| Cable design:       | Round               |  |
| Outside material:   | PVC                 |  |
| Packaging:          | Polybag             |  |
| Conductor material: | Copper              |  |
| Colour:             | Black               |  |
| Cable type:         | DisplayPort 1.1     |  |
| Connection B:       | DVI-D 24+1-Pin Male |  |
| Connection A:       | DisplayPort Male    |  |

## **Package contents**

DisplayPort - DVI cable