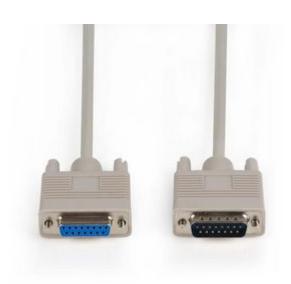

## Serial Cable | D-Sub 15-pin Male - D-Sub 15-pin Female | 3.0 m | Ivory

## **General information**

Extend serial cables with this Nedis® serial extension cable.

| Specifications      |                     |
|---------------------|---------------------|
| Plating:            | Nickel              |
| Length:             | 3.00 m              |
| Version:            | 1:1                 |
| Outside material:   | PVC                 |
| Packaging:          | Polybag             |
| Conductor material: | CCA                 |
| Colour:             | lvory               |
| Cable type:         | Data                |
| Connection B:       | D-SUB 15-Pin Female |
| Connection A:       | D-SUB 15-Pin Male   |