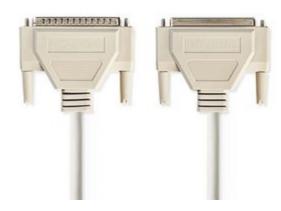

## Serial Cable | D-Sub 37-pin Male - D-Sub 37-pin Female | 1.0 m | Ivory

## **General information**

Extend serial cables with this Nedis® serial extension cable.

| Specifications      |                     |
|---------------------|---------------------|
| Plating:            | Nickel              |
| Length:             | 1.00 m              |
| Version:            | 1:1                 |
| Outside material:   | PVC                 |
| Packaging:          | Polybag             |
| Conductor material: | CCA                 |
| Colour:             | lvory               |
| Cable type:         | Data                |
| Connection B:       | D-SUB 37-Pin Female |
| Connection A:       | D-SUB 37-Pin Male   |