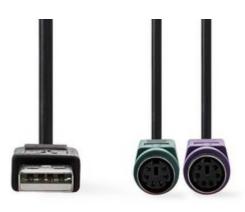

## USB - PS/2 Adapter Cable | USB A Male - 2x PS/2 Female | 0.3 m | Black

## **General information**

Connect devices with a PS/2 connection to a computer via a USB cable.

| Specifications             |                |
|----------------------------|----------------|
| Connector design - side B: | Straight       |
| Max. speed:                | 480 Mbps       |
| AWG value:                 | 28             |
| Diameter:                  | 4.0 mm         |
| Plating:                   | Nickel         |
| Connector design - side A: | Straight       |
| Length:                    | 0.30 m         |
| Outside material:          | PVC            |
| Packaging:                 | Polybag        |
| Conductor material:        | Copper         |
| Colour:                    | Black          |
| Cable type:                | USB 2.0        |
| Connection B:              | 2x PS/2 Female |
| Connection A:              | USB-A Male     |
|                            |                |