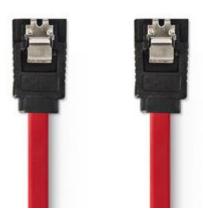

# SATA 1.5Gb/s data cable | SATA 7-pin Female - SATA 7-pin Female | 0.5 m | Red

#### **General information**

Internal S-ATA data connection cable with extra metal clip on the connector.

#### **Features**

**Specifications** 

• Supports 1.5 Gbps data transfer rate

| •                          |                    |
|----------------------------|--------------------|
| Connector design - side B: | Straight with Lock |
| Max. speed:                | 1.5 Gbps           |
| Diameter:                  | 7.8 x 2.2 mm       |
| Plating:                   | PVC                |
| Connector design - side A: | Straight with Lock |
| Length:                    | 0.50 m             |
| Cable design:              | Flat               |
| Shielding:                 | Shielded           |
| Outside material:          | PVC                |
| Packaging:                 | Polybag            |
| Conductor material:        | Copper             |
| Colour:                    | Red                |
| Cable type:                | SATA 1.5 Gb/s      |
| Connection B:              | SATA 7-Pin Female  |
|                            |                    |