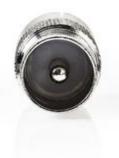

# Coax Adapter | IEC (Coax) Male - IEC (Coax) Female | Metal

#### **General information**

This coax coupler is suitable for connecting two coaxial cables to each other.

#### **Features**

• This coax coupler is suitable for connecting two coaxial cables to each other

| Specifications    |             |
|-------------------|-------------|
| Plating:          | Nickel      |
| Adapter type:     | Coax        |
| Outside material: | Metal       |
| Packaging:        | Polybag     |
| Colour:           | Silver      |
| Connection B:     | Coax Female |
| Connection A:     | Coax Male   |