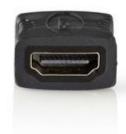

## **HDMI™ Adapter | HDMI™ Female - HDMI™ Female**

## **General information**

This HDMI coupler makes it possible for you to connect two HDMI cables to each other.

| Specifications    |                                     |
|-------------------|-------------------------------------|
| Plating:          | Gold                                |
| Adapter type:     | High Speed HDMI Cable with Ethernet |
| Outside material: | PVC                                 |
| Packaging:        | Blister                             |
| Colour:           | Anthracite                          |
| Connection B:     | HDMI Female                         |
| Connection A:     | HDMI Female                         |

## **Package contents**

HDMI coupler