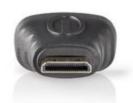

## **HDMI™ Adapter | HDMI™ Mini Connector - HDMI™ Female**

## **General information**

Connect a photo camera to your TV.

## **Specifications**

Plating: Gold

Adapter type: High Speed HDMI Cable with Ethernet

Outside material: PVC
Packaging: Blister
Colour: Anthracite
Connection B: HDMI Female
Connection A: HDMI mini Male

HDMI adapter