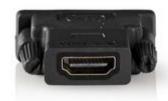

## **HDMI™ Adapter | HDMI™ Female - DVI-D 24+1-Pin Male**

## **Specifications**

Plating: Gold

Adapter type: High Speed HDMI Cable

Outside material: PVC
Packaging: Blister
Colour: Anthracite

Connection B: DVI-D 24+1-Pin Male

Connection A: HDMI Female

DVI - HDMI adapter