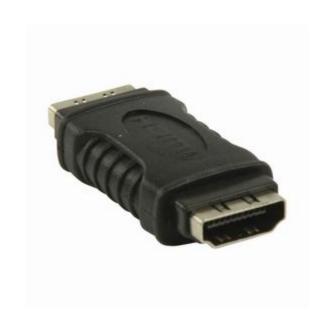

## **HDMI™ Adapter | HDMI Female - HDMI Female | Black**

## **General information**

This HDMI coupler makes it possible for you to connect two HDMI cables to each other.

| Specifications    |                                     |
|-------------------|-------------------------------------|
| Plating:          | Gold                                |
| Adapter type:     | High Speed HDMI Cable with Ethernet |
| Outside material: | PVC                                 |
| Packaging:        | Polybag                             |
| Colour:           | Black                               |
| Connection B:     | HDMI Female                         |
| Connection A:     | HDMI Female                         |

## **Package contents**

1x HDMI™ Adapter