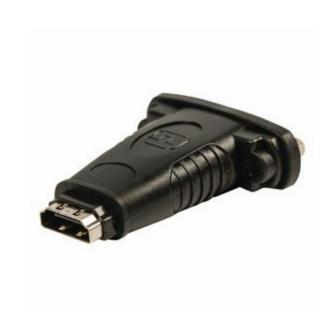

## HDMI<sup>™</sup> - DVI Adapter | HDMI Female - DVI-D 24+1-Pin Female | Black

## **General information**

This HDMI adapter couples a HDMI cable with a DVI cable.

| Specifications    |                       |
|-------------------|-----------------------|
| Plating:          | Gold                  |
| Adapter type:     | High Speed HDMI Cable |
| Outside material: | PVC                   |
| Packaging:        | Polybag               |
| Colour:           | Black                 |
| Connection B:     | DVI-D 24+1-Pin Female |
| Connection A:     | HDMI Female           |
|                   |                       |

## **Package contents**

1x HDMI™ Adapter