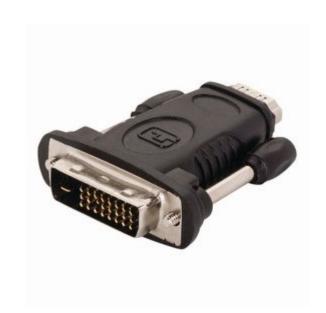

## HDMI™ - DVI Adapter | DVI-D 24+1-Pin Male - HDMI Female | Black

## **General information**

This DVI adapter converts the HDMI cable into a DVI connection.

| Specifications    |                       |
|-------------------|-----------------------|
| Plating:          | Gold                  |
| Adapter type:     | High Speed HDMI Cable |
| Outside material: | PVC                   |
| Packaging:        | Polybag               |
| Colour:           | Black                 |
| Connection B:     | HDMI Female           |
| Connection A:     | DVI-D 24+1-Pin Male   |
|                   |                       |