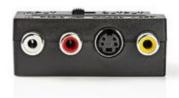

# Switchable SCART Adapter | SCART Male - S-Video Female + 3x RCA Female | Black

#### **General information**

This adapter is suitable for connecting equipment with 3x RCA or s-video output to the SCART input on your TV.

#### **Features**

Switchable

| Specifications    |                                |
|-------------------|--------------------------------|
| Adapter design:   | Switchable                     |
| Plating:          | Nickel                         |
| Adapter type:     | SCART                          |
| Outside material: | ABS                            |
| Packaging:        | Polybag                        |
| Colour:           | Black                          |
| Connection B:     | S-Video Female + 3x RCA Female |
| Connection A:     | SCART Male                     |