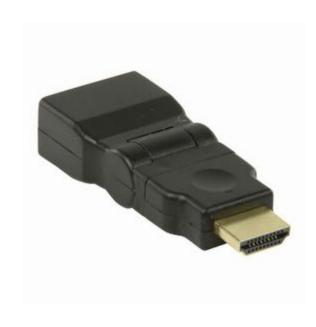

# HDMI Adapter | HDMI Connector - HDMI Female | Rotatable | Black

#### **General information**

This HDMI adapter with a swivel connector makes it possible for you to connect your HDMI cable to devices in tight spaces and enables you to place your TV closer to the wall.