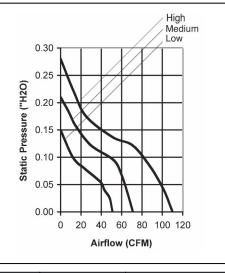

Weight: 1.19 lbs

m0

| Part Number    | Rated<br>Voltage | Frequency | Input<br>Power | Rated Speed<br>(RPM) | Airflow (CFM) | Noise Level<br>(dB) | Max. Static<br>Pressure |
|----------------|------------------|-----------|----------------|----------------------|---------------|---------------------|-------------------------|
| OA109AP-11-1 * | 115 VAC          | 60 Hz     | 15 W           | 3000                 | 110           | 42                  | 0.28" H <sub>2</sub> O  |
| OA109AP-11-2 * | 115 VAC          | 60 Hz     | 11 W           | 2300                 | 71            | 35                  | 0.21" H <sub>2</sub> O  |
| OA109AP-11-3 * | 115 VAC          | 60 Hz     | 8 W            | 1600                 | 51            | 25                  | 0.15" H <sub>2</sub> O  |
| OA109AP-22-1 * | 230 VAC          | 60 Hz     | 15 W           | 3000                 | 110           | 42                  | 0.28" H <sub>2</sub> O  |
| OA109AP-22-2 * | 230 VAC          | 60 Hz     | 11 W           | 2300                 | 71            | 35                  | 0.21" H <sub>2</sub> O  |
| OA109AP-22-3 * | 230 VAC          | 60 Hz     | 8 W            | 1600                 | 51            | 25                  | 0.15" H <sub>2</sub> O  |