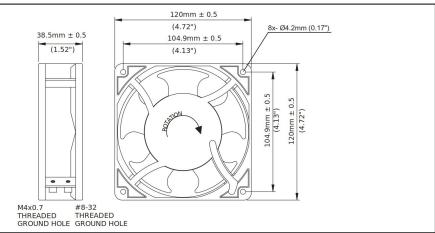

## AC Fan, 115V, 230V 120x38mm (4.75"x1.5")

| Frame                 | Die Cast Aluminum                                          |  |  |  |
|-----------------------|------------------------------------------------------------|--|--|--|
| Impeller              | PBT, UL94 V-0 plastic                                      |  |  |  |
| Power Connection      | 2x Lead wires, 22 AWG 300mm, or Terminals                  |  |  |  |
| Motor                 | AC Shaded Pole, Impedance protected                        |  |  |  |
| Bearing System        | Dual Ball or Sleeve                                        |  |  |  |
| Dielectric Strength   | 1 minute at 1500VAC, < 1 mA                                |  |  |  |
| Insulation Resistance | >100 $\mbox{M}\Omega$ between lead wire and frame (500VDC) |  |  |  |

Weight: 1.19 lbs

m0

| Part Number    | Rated<br>Voltage | Frequency | Input<br>Power | Rated Speed<br>(RPM) | Airflow (CFM) | Noise Level<br>(dB) | Max. Static<br>Pressure |
|----------------|------------------|-----------|----------------|----------------------|---------------|---------------------|-------------------------|
| OA109AP-11-1 * | 115 VAC          | 60 Hz     | 15 W           | 3000                 | 110           | 42                  | 0.28" H <sub>2</sub> O  |
| OA109AP-11-2 * | 115 VAC          | 60 Hz     | 11 W           | 2300                 | 71            | 35                  | 0.21" H <sub>2</sub> O  |
| OA109AP-11-3 * | 115 VAC          | 60 Hz     | 8 W            | 1600                 | 51            | 25                  | 0.15" H <sub>2</sub> O  |
| OA109AP-22-1 * | 230 VAC          | 60 Hz     | 15 W           | 3000                 | 110           | 42                  | 0.28" H <sub>2</sub> O  |
| OA109AP-22-2 * | 230 VAC          | 60 Hz     | 11 W           | 2300                 | 71            | 35                  | 0.21" H <sub>2</sub> O  |
| OA109AP-22-3 * | 230 VAC          | 60 Hz     | 8 W            | 1600                 | 51            | 25                  | 0.15" H <sub>2</sub> O  |