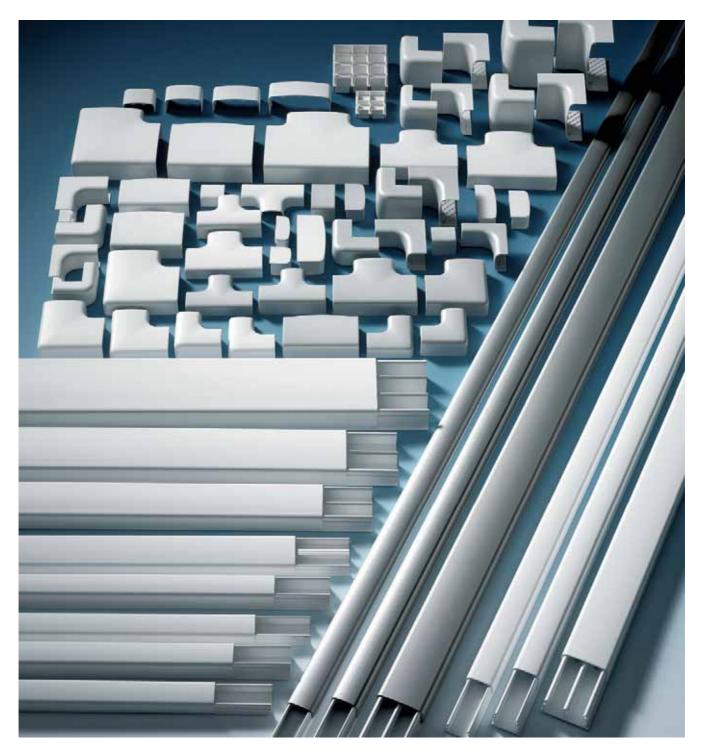

## OptiLine Mini-trunking

OptiLine mini-trunking is a newly-developed trunking system with a smooth design. The range is wide, with six sizes of trunking in 17 variants and a multitude of accessories. Made of aluminium, PVC or halogen-free plastic. One-, two- and three-compartment trunking can be combined by using a branching piece.

#### Environmentfriendly OptiLine mini-trunking is available in three materials; aluminium, lead and cadmium-free PVC or halogen-free plastic (PC/ABS). Accessories, like corners and end pieces, are made of halogen-free plastic (PC/ABS).