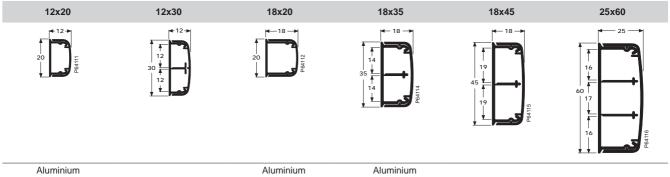

## OptiLine Mini-trunking

OptiLine mini-trunking is a newly-developed trunking system with a smooth design. The range is wide, with six sizes of trunking in 17 variants and a multitude of accessories. Made of aluminium, PVC or halogen-free plastic. One-, two- and three-compartment trunking can be combined by using a branching piece.