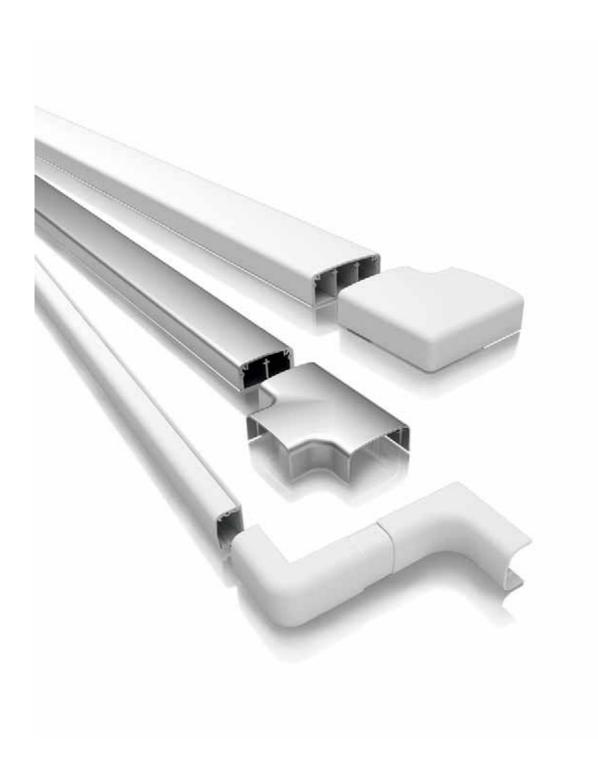

## OptiLine Mini-trunking

OptiLine mini-trunking is a newly-developed trunking system with a smooth design. The range is wide, with six sizes of trunking in 17 variants and a multitude of accessories. Made of aluminium, PVC or halogen-free plastic. One-, two- and three-compartment trunking can be combined by using a branching piece.

The result is a smoothly shaped trunking in many sizes and variants, and with accessories which gives flexible and safe installations.

For more exposed environments, or where a designer look is important, OptiLine mini-trunking is also available in aluminium. Both natural anodised and painted white.

Highly impact-

For installations in two-and three-compartment trunking, it becomes necessary to separate power and data cables where they cross each other.

For this, the fly-over is used at branch points. The fly-over can be adapted as necessary by easily breaking off unwanted partitions.