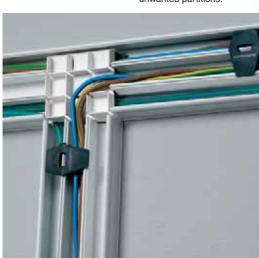

#### Cable separation

Mixed installations in which power and data wiring is run to the same point are becoming increasingly common. This is why OptiLine mini-trunking is available with several compartments, so that the entire installation can be accommodated in one trunking. Having more than one compartment also makes it possible to run long feeds in the same trunking.

Highly impact-

For installations in two-and three-compartment trunking, it becomes necessary to separate power and data cables where they cross each other.

For this, the fly-over is used at branch points. The fly-over can be adapted as necessary by easily breaking off unwanted partitions.