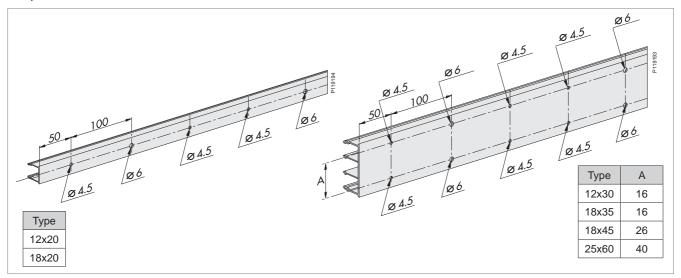

## tape All Opti

All OptiLine mini-trunking has pre-punched holes at frequent intervals to make installation easier.

Screws or adhesive

For installations without power wiring, there is also OptiLine mini-trunking with adhesive tape fixing. On suitable surfaces, the speed of this method of installation is unsurpassed.