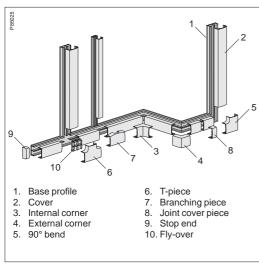

## OptiLine Mini-trunking

OptiLine mini-trunking is a newly-developed trunking system with a smooth design. The range is wide, with six sizes of trunking in 17 variants and a multitude of accessories. Made of aluminium, PVC or halogen-free plastic. One-, two- and three-compartment trunking can be combined by using a branching piece.

Highly impact-

For installations in two-and three-compartment trunking, it becomes necessary to separate power and data cables where they cross each other.

For this, the fly-over is used at branch points. The fly-over can be adapted as necessary by easily breaking off unwanted partitions.

To keep the cables in place during the installation phase, cable holders are available as accessories.

They are easy to snap-fit and can remain in place when the cover is fitted.

Create a combined trunking installation by running the feed in two- or three-compartment PVC trunking and then connecting, for example, aluminium trunking where extra impact resistance or a more exclusive impression is needed. The practical branching piece makes changes of dimension simple.