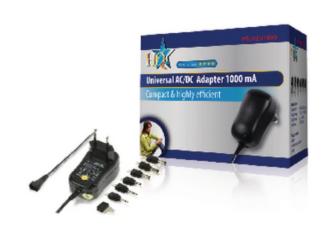

#### **General information**

Very compact and super efficient universal 1000 mA plug-in adapter with 3-12 V output and LED indicator. The 6 exchangeable power tips make this adapter very suitable for many devices.

## **Package contents**

- Adapter
- 6 interchangeable connectors
- Manual