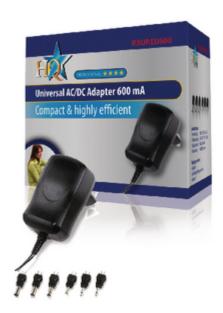

# Universal AC Power Adapter 3 / 4.5 / 5 / 6 / 7.5 / 9 / 12 VDC

#### **General information**

Very compact and super efficient universal 600 mA plug-in adapter with 3-12 V output and LED indicator. The 6 exchangeable power tips make this adapter very suitable for many devices.

### **Package contents**

- Adapter
- 6 interchangeable connectors
- Manual