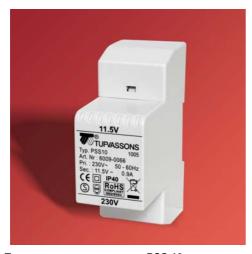

Type: PSS 10 Part. no.: 6024-0251

**Input voltage:** 230V, 50-60 Hz; (N - L)

Output voltage: 24V

Rated power: 10 VA (0,4A)
P0 <1,5W
Weight: 0,3 kg
Encapsulation class: IP40
Insulation class: 4.2 kV

Ambient temperature: max 40 °C

**Design:** Transformer in grey encapsulation made from impact resistant, self extinguishing

thermoplastics.

- Double insulated (earth connection not required).

Protected against overload and short circuit on secondary with PTC.
To reset the protecting device disconnect the mains for 10 seconds.