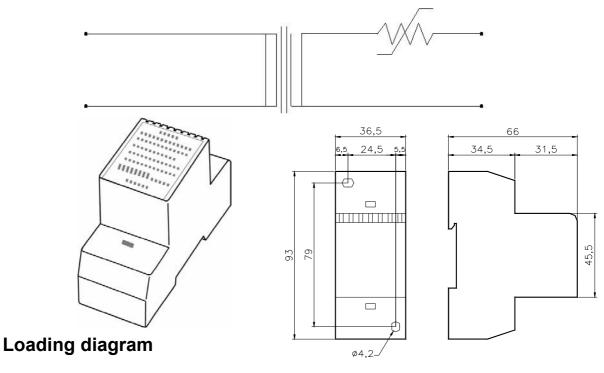

## Wiring diagram and product illustration

- Primary entry knock outs 8/12mm, 2-pole 4 mm² terminal. - Secondary entry knock outs 8/12mm, 2-pole 4 mm² terminal.

- Max torque for the terminal block is 0.25 Nm.

**Mounting:** Fast mounting on DIN-rail or wall mounting with 2 screws.