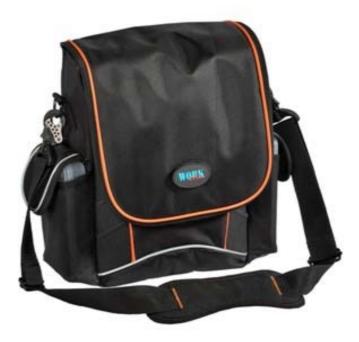

## PSS COMPACT BAG model description:

- Tear-proof fabric bag
- 2 removable PSS pallets
- Shoulder strap
- Soft padded handle
- 2 large side pockets
- 2 small component boxes included

PSS - Professional Storage System