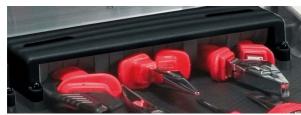

## **PSS COMPACT BAG**

The PSS Compact Bag is a new concept for storing tools in a quick, easy and more organized way. The PSS Compact Bag is fitted with patented PSS (Professional Storage System) systems. The tools are stored and held in place thanks to the pressure of four rubber blades. The design is lightweight, made using an injection moulded technique that makes both the storage housing and the blades highly elastic and resistant to rough, heavy duty use with no memory effect. Ideal for hand tools of all sizes, is a great advantage of facilitating fast tool change during service.