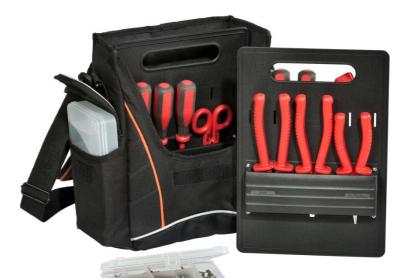

## **PSS COMPACT BAG**

The PSS Compact Bag is a new concept for storing tools in a quick, easy and more organized way. The PSS Compact Bag is fitted with patented PSS (Professional Storage System) systems. The tools are stored and held in place thanks to the pressure of four rubber blades. The design is lightweight, made using an injection moulded technique that makes both the storage housing and the blades highly elastic and resistant to rough, heavy duty use with no memory effect. Ideal for hand tools of all sizes, is a great advantage of facilitating fast tool change during service.

## PSS COMPACT BAG model description:

- Tear-proof fabric bag
- 2 removable PSS pallets
- Shoulder strap
- Soft padded handle
- 2 large side pockets
- 2 small component boxes included

PSS - Professional Storage System