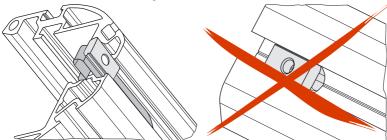

# **Mounting note**

# Slotted plate mounting aid

Each package comes with a slotted plate.

To prevent the t-slides from clipping into the upper hole, cover the hole with the slotted plate.

www.pepperl-fuchs.com