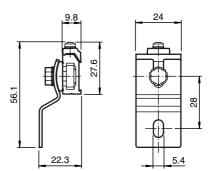

# **Dimensions**



# **Model Number**

### **OMH-SLCT-04**

Mounting bracket including adjustment (with loose bearing)

### **Features**

- Mounting bracket
- Simple and fast mounting

# Technical data General specifications Setting angle ±7° Mechanical specifications Material Aluminum Mass approx. 34 g General information Scope of delivery Mounting bracket ; 1 Slotted plate ; 4 T-slides ; Screw kit ; Screwdriver Suitable series Safety Series SLCT SLCS

# **Mounting note**



# Slotted plate mounting aid

Each package comes with a slotted plate.

To prevent the t-slides from clipping into the upper hole, cover the hole with the slotted plate.

www.pepperl-fuchs.com