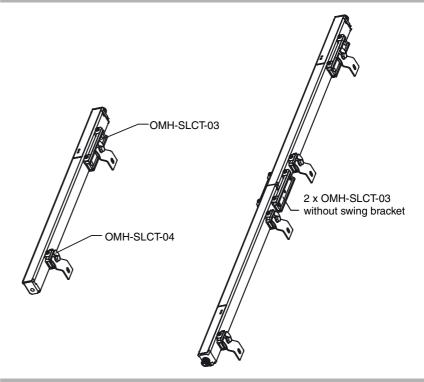

# **Model Number**

### **OMH-SLCT-04**

Mounting bracket including adjustment (with loose bearing)