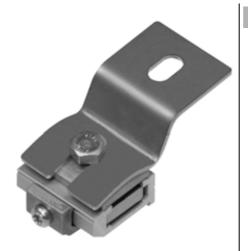

### **OMH-SLCT-04**

Mounting bracket including adjustment (with loose bearing)

### **Features**

- Mounting bracket
- Simple and fast mounting