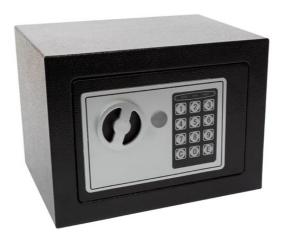

## ELECTRONIC SAFE BOX - 17 x 23 x 17 cm - BLACK

## **Features**

- open & close with 3 to 8 digit code
- 3 indicator lights (green, red and yellow), indicate open, low battery and warning
- use the knob to open and close
- one-way locking bolts (2 bolts 13.5 mm)
- change the code easily with the reset button
- with override key
- with protective carpet
- pre-drilled holes at the bottom and back (mounting material included)

## **Specifications**

- outer dimensions: 17 x 23 x 17 cm
- inner dimensions: 16.8 x 22.8 x 12 cm
- steel thickness:
  - o body: 1 mm
  - o door: 2.5 mm
- weight: 2.3 kg
- power supply: 4 x 1.5 V AA batteries (not incl.)
- capacity: 4.6 L