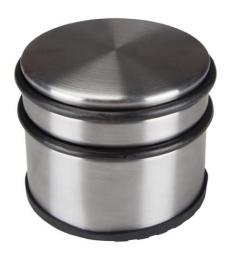

# DOORSTOP - 9 x 7.5 cm - 1.1 kg

### **Features**

- decorative design
- heavy duty; can be placed directly onto any floor without drilling or other damage
- with anti-scratch rubber bottom
- can be moved easily

## **Physical Properties**

Number of Pieces 1

Shape Round

### **Product Basic Info**

Colour Metal

## **Product Basic Info**

| Additional Colour   | Black           |
|---------------------|-----------------|
| Height              | 75 mm           |
| Diameter            | 90 mm           |
| Weight              | 1100 g          |
| Material            | Stainless steel |
| Additional Material | Rubber          |