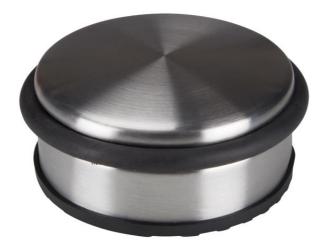

# DOORSTOP - 10 x 4.0 cm - 1.1 kg

## **Features**

- decorative design
- heavy duty; can be placed directly onto any floor without drilling or other damage
- with anti-scratch rubber bottom
- can be moved easily

## **Physical Properties**

Number of Pieces 1

Shape Round

## **Product Basic Info**

Colour Metal

## **Product Basic Info**

| Additional Colour   | Black           |
|---------------------|-----------------|
| Height              | 40 mm           |
| Diameter            | 100 mm          |
| Weight              | 1100 g          |
| Material            | Stainless steel |
| Additional Material | Rubber          |