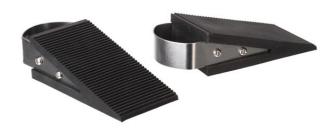

# **DOORSTOP - WEDGE - 2 pcs**

#### **Features**

- can be moved easily
- stainless steel handle
- easily wedge under doors without scratching the floor surface

### **Product Basic Info**

| Colour            | Black |
|-------------------|-------|
| Additional Colour | Metal |

# **Product Basic Info**

| Height              | 30 mm           |
|---------------------|-----------------|
| Depth               | 49 mm           |
| Width               | 120 mm          |
| Weight              | 210 g           |
| Material            | Rubber          |
| Additional Material | Stainless steel |