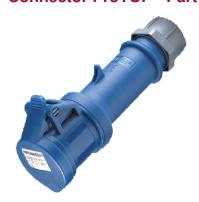

## Connector ProTOP - Part no. 125

- screw terminals
- cable gland and sealing
- strain relief and protection against kinking enclosure with thread lock and safety slide

| Technical information |                 |
|-----------------------|-----------------|
| Ampere                | 32 A            |
| Poles                 | 4 p             |
| Voltage               | 230V            |
| Earth position        | 9 h             |
| Hertz                 | 50-60 Hz        |
| Connection technology | Screw terminals |
| Contact               | standard        |
| Protection type       | IP 44           |