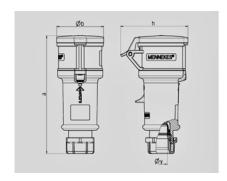

| Drawing                  | Amp.  |              | 16           |             |     | 32         |     |
|--------------------------|-------|--------------|--------------|-------------|-----|------------|-----|
| 3 MB 60                  | Poles | 3            | 4            | 5           | 3   | 4          | 5   |
| Dim. in mm               | а     | 160          | 174          | 172         | 214 | 214        | 210 |
|                          | b     | 57           | 61           | 69          | 75  | 75         | 80  |
|                          | h     | 83           | 92           | 98          | 100 | 100        | 108 |
|                          | y     | 16           | 16           | 16          | 22  | 22         | 22  |
|                          |       |              |              |             |     |            |     |
| Terminal for cond. cross |       | 1            | 1            | 1           | 2,5 | 2,5        | 2,5 |
| section (mm²) minmax.    |       | <b>—</b> 2,5 | <b>—</b> 2,5 | <b>—2,5</b> | -6  | <b>—</b> 6 | 6   |