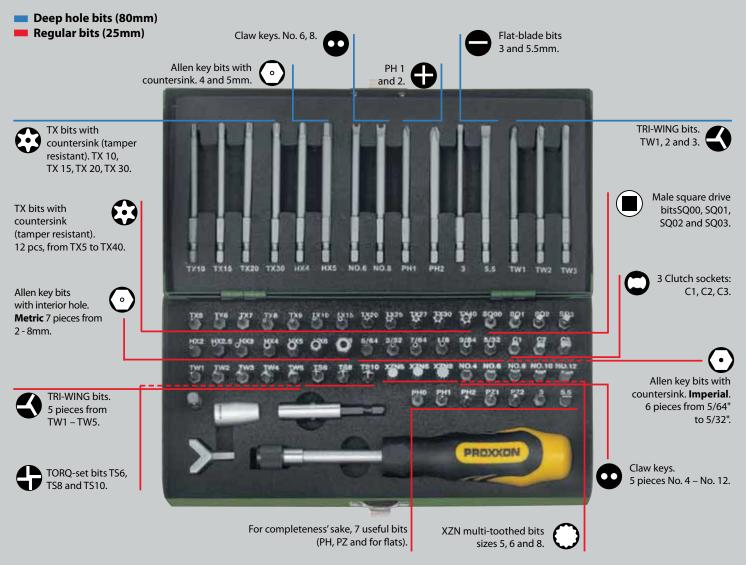

### 75-piece super safety and specialty bit set

With 1/4" special bits (6.3mm) in standard length (25mm) and extra long for tapped blind holes (80mm). Including screwdriver with positive spring-sleeve holder for bits. Magnetic holder for work with electric screwdriver or drill. Adapter with male square and male hex drive and matching attachment with female square and female hex drive.

Special attachment for centrically clamping screw hooks and similar parts. All in sturdy steel box with powder coated finish. All parts are clearly marked.

NO 23 107