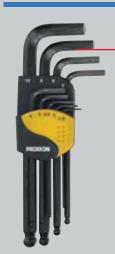

#### 9-piece Allen key set

With spherical finish on the long end (short end chamfered). One each 1.5-2-2.5-3-4-5-6-8 and 10mm. Chrome-vanadium steel. In foldable plastic holder.

NO 23 946