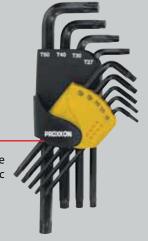

### 9-piece TX set

One each TX 8-10-15-20-25-27-30-40 and 50. Made from Nickel-Chrome-Molybdenum special steel. In foldable plastic holder.

NO 23 944