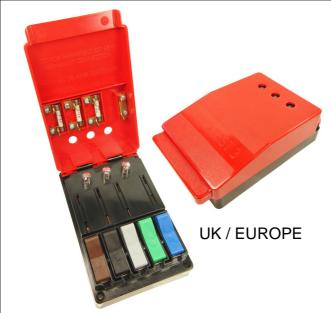

# 3 PHASE QUICKTEST QT3

Colour options available for region specific wiring codes. Custom colours also available on request.

USA

CANADA

Cliff Quicktest QT3 is a compact, robust, power connector designed for temporary, safe and efficient connection of unterminated cables to 440V AC, three-phase power supplies. The QT3 has a maximum rating of 16 amps\*.

Connection to the Quickest takes just a few seconds. Simply open the lid, which automatically isolates the three phase supply, insert each bare cable end by pressing the five colour-coded piano key cable clips, and then close the lid to complete the circuit between the device being tested and the power supply. Opening the lid again isolates the supply source so the conductors can be rapidly removed.

### Features

- Quick Release colour coded cable clips marked L1, L2, L3, N, & E
- Each phase protected with 16 amp\* fuses as standard.
- Each phase fitted with an individual neon indicator lamp to indicate when each phase is live.
- Bench mounted or free standing.

### **Specification**

- Size (HxWxL) 49mm x 100mm x 160mm
- Maximum Rating: 16 amps\* 440Vac
- Operating Temperature : -10°C to +40°C

Part No. CL18303 - UK/EU Colour CL18304 - USA Colour CL18305 - CANADA Colour