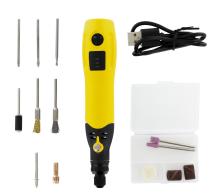

## **Features**

- Three speeds: 5000/10000/15000 rpm
- Excellent control and precision
- Built-in rechargeable Li-ion battery
- Includes 2.3 mm collet & 12 accessories
- Ideal for modelling, craft & precision DIY tasks
- Precision rotary tool with compact pen style design perfect for fine detail work
- Lightweight and portable with 12 accessories included, suitable for a range of light-duty applications

## **Accessories**

Includes 12 accessories for sanding, shaping, filing, cleaning, polishing, carving & engraving:

Grinding Stones x2, Wood Carving Burr, Small Steel Brush, Small Brass Brush, Medium Ball & Flame Diamond Bits, Sanding Drum Mandrel, Fine & Coarse Sanding Drums, Polishing Wheel Shank, Fleece Wheel (6 x 9mm)