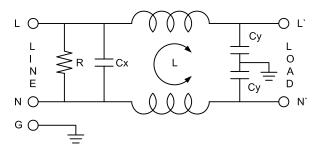

quipment / stepper motor drives
- Stepper motor drives / UPS and inverters

# Specification

| 115 / 250 VAC                                   |
|-------------------------------------------------|
| 1 A RMS Max.                                    |
| 1 A RMS Max.                                    |
| 50 / 60 Hz                                      |
| 0.4 mA max.                                     |
| 0.8 mA max.                                     |
| 2250 VDC                                        |
| 500 VDC                                         |
| -25 °C                                          |
| 85 °C                                           |
| 50 MOhm @ 500 VDC Any Input or Output to Ground |
|                                                 |

### **Electrical Schematic**



L:2x4.0mH Cx:0.1uF(X2) Cy:3300pF(Y2)\*2 R:1M ohm

# Drawing



Art Nr. RND 165-00144