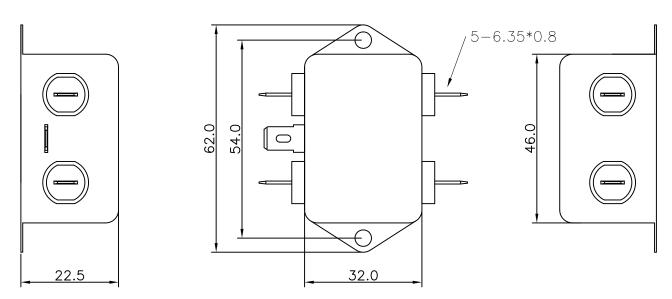

d inverters

# Specification

| 115 / 250 VAC                                   |
|-------------------------------------------------|
| 1 A RMS Max.                                    |
| 1 A RMS Max.                                    |
| 50 / 60 Hz                                      |
| 0.4 mA max.                                     |
| 0.8 mA max.                                     |
| 2250 VDC                                        |
| 500 VDC                                         |
| -25 °C                                          |
| 85 °C                                           |
| 50 MOhm @ 500 VDC Any Input or Output to Ground |
|                                                 |

### **Electrical Schematic**



L:2x4.0mH Cx:0.1uF(X2) Cy:3300pF(Y2)\*2 R:1M ohm

# Drawing



Art Nr. RND 165-00144