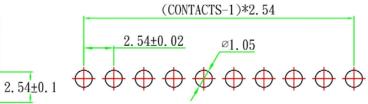

### **Drawing**

RECOMMENDED P.C. Board Layout

# A=2.54\*(NO. of Space)±0.2 2.54Pitch 2.54±0.1