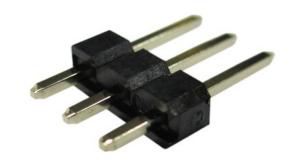

## Pin Header

### **Features**

- Superior quality pin header
- For professional and industrial use
- Great use in board to board, wire-wrap or programming applications

### **Specification**

| 3            |
|--------------|
| 1            |
| 3 A          |
| -40 105 °C   |
| Straight     |
| 2.54 mm      |
| Plug         |
| THT          |
| Black        |
| 20 mOhm min. |
| 5 GOhm min.  |
| 500 VAC      |
|              |