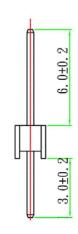

### **Drawing**

RECOMMENDED P.C. Board Layout

# A=2.54\*(NO. of Space)±0.2 2.54Pitch 2.54±0.1