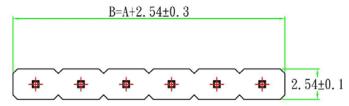

### **Drawing**

RECOMMENDED P.C. Board Layout

# A=2.54\*(NO. of Space)±0.2 2.54Pitch 2.54±0.1