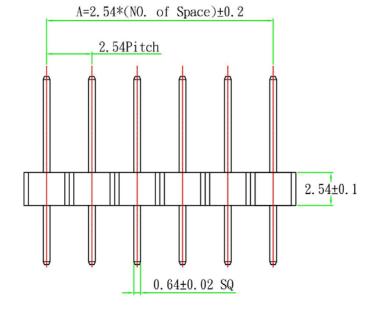

# Pin Header



### Features

- Superior quality pin header
- For professional and industrial use
- Great use in board to board, wire-wrap or programming applications



# Specification

| 5            |
|--------------|
| 5            |
| 1            |
| 3 A          |
| -40 105 °C   |
| Straight     |
| 2.54 mm      |
| Plug         |
| THT          |
| Black        |
| 20 mOhm min. |
| 5 GOhm min.  |
| 500 VAC      |
|              |

## Material Specification

| Housing | РВТ                           |
|---------|-------------------------------|
| Contact | Brass                         |
| Finish  | Gold Flash Plated over Nickel |

#### Drawing



# RECOMMENDED P.C. Board Layout



3. 0±0. 2 6. 0±0. 2

# Pin Header



### Accessories



Short-Circuit Jumper RND 205-00797 RND 205-00798 RND 205-00799