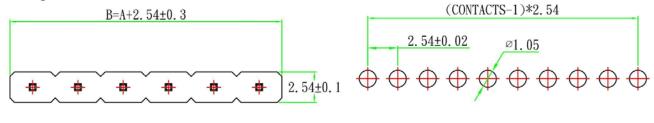

# Pin Header



### Features

- Superior quality pin header
- For professional and industrial use
- Great use in board to board, wire-wrap or programming applications



# Specification

| 5            |
|--------------|
| 5            |
| 1            |
| 3 A          |
| -40 105 °C   |
| Straight     |
| 2.54 mm      |
| Plug         |
| THT          |
| Black        |
| 20 mOhm min. |
| 5 GOhm min.  |
| 500 VAC      |
|              |

## Material Specification

| Housing | РВТ                           |
|---------|-------------------------------|
| Contact | Brass                         |
| Finish  | Gold Flash Plated over Nickel |

#### Drawing



# RECOMMENDED P.C. Board Layout



3. 0±0. 2 6. 0±0. 2

# Pin Header



### Accessories



Short-Circuit Jumper RND 205-00797 RND 205-00798 RND 205-00799