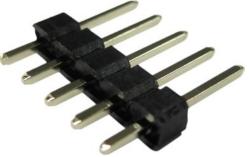

# Pin Header

### Features

- Superior quality pin header
- For professional and industrial use
- Great use in board to board, wire-wrap or programming applications