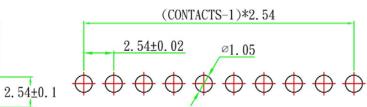

## Pin Header



### **Features**

- Superior quality pin header
- For professional and industrial use
- Great use in board to board, wire-wrap or programming applications



### **Specification**

| 6            |
|--------------|
| 1            |
| 3 A          |
| -40 105 °C   |
| Straight     |
| 2.54 mm      |
| Plug         |
| THT          |
| Black        |
| 20 mOhm min. |
| 5 GOhm min.  |
| 500 VAC      |
|              |

### **Material Specification**

| Housing | PBT                           |
|---------|-------------------------------|
| Contact | Brass                         |
| Finish  | Gold Flash Plated over Nickel |

### **Drawing**





# A=2.54\*(N0. of Space)±0.2 2.54Pitch 2.54±0.1



RECOMMENDED P.C.Board Layout

# Pin Header



### **Accessories**



Short-Circuit Jumper RND 205-00797 RND 205-00798 RND 205-00799

Art. Nr. RND 205-00627