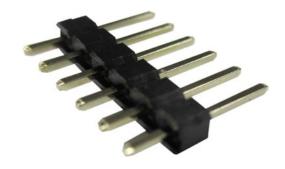

## Pin Header

### **Features**

- Superior quality pin header
- For professional and industrial use
- Great use in board to board, wire-wrap or programming applications

### **Specification**

| 6            |
|--------------|
| 1            |
| 3 A          |
| -40 105 °C   |
| Straight     |
| 2.54 mm      |
| Plug         |
| THT          |
| Black        |
| 20 mOhm min. |
| 5 GOhm min.  |
| 500 VAC      |
|              |

### **Material Specification**

| Housing | PBT                           |
|---------|-------------------------------|
| Contact | Brass                         |
| Finish  | Gold Flash Plated over Nickel |