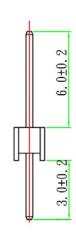

## Pin Header



### **Features**

- Superior quality pin header
- For professional and industrial use
- Great use in board to board, wire-wrap or programming applications



### **Specification**

| 6            |
|--------------|
| 1            |
| 3 A          |
| -40 105 °C   |
| Straight     |
| 2.54 mm      |
| Plug         |
| THT          |
| Black        |
| 20 mOhm min. |
| 5 GOhm min.  |
| 500 VAC      |
|              |

### **Material Specification**

| Housing | PBT                           |
|---------|-------------------------------|
| Contact | Brass                         |
| Finish  | Gold Flash Plated over Nickel |

### **Drawing**





# A=2.54\*(N0. of Space)±0.2 2.54Pitch 2.54±0.1



RECOMMENDED P.C.Board Layout

# Pin Header



### **Accessories**



Short-Circuit Jumper RND 205-00797 RND 205-00798 RND 205-00799

Art. Nr. RND 205-00627