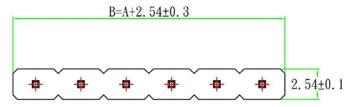

## Pin Header



### **Features**

- Superior quality pin header
- For professional and industrial use
- Great use in board to board, wire-wrap or programming applications



### **Specification**

| 6            |
|--------------|
| 1            |
| 3 A          |
| -40 105 °C   |
| Straight     |
| 2.54 mm      |
| Plug         |
| THT          |
| Black        |
| 20 mOhm min. |
| 5 GOhm min.  |
| 500 VAC      |
|              |

### **Material Specification**

| Housing | PBT                           |
|---------|-------------------------------|
| Contact | Brass                         |
| Finish  | Gold Flash Plated over Nickel |

### **Drawing**





# A=2.54\*(N0. of Space)±0.2 2.54Pitch 2.54±0.1



RECOMMENDED P.C.Board Layout

# Pin Header



### **Accessories**



Short-Circuit Jumper RND 205-00797 RND 205-00798 RND 205-00799

Art. Nr. RND 205-00627