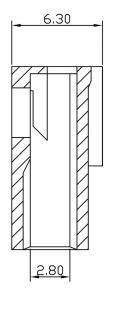

## DRAWING:

| ,     | Dimension mm (in.) |               |
|-------|--------------------|---------------|
| Poles | Α                  | В             |
| 2     | 2.54 (0.100)       | 5.64 (0.222)  |
| 3     | 5.08 (0.200)       | 8.16 (0.321)  |
| 4     | 7.62 (0.300)       | 10.72 (0.422) |
| 5     | 10.16 (0.400)      | 13.30 (0.524) |
| 6     | 12.70 (0.500)      | 15.78 (0.621) |
| 7     | 15.24 (0.600)      | 18.40 (0.724) |
| 8     | 17.78 (0.700)      | 20.80 (0.819) |
| 9     | 20.32 (0.800)      | 23.50 (0.925) |
| 10    | 22.86 (0.900)      | 26.00 (1.024) |
| 11    | 25.40 (1.000)      | 28.50 (1.122) |
| 12    | 27.94 (1.100)      | 31.00 (1.220) |
| 13    | 30.48 (1.200)      | 33.50 (1.319) |
| 14    | 32.02 (1.300)      | 36.00 (1.417) |
| 15    | 35.56 (1.400)      | 38.50 (1.516) |
| 16    | 38.10 (1.500)      | 41.20 (1.622) |
| 17    | 40.64 (1.600)      | 43.60 (1.717) |
| 18    | 43.18 (1.700)      | 46.32 (1.824) |
| 20    | 48.26 (1.900)      | 51.34 (2.021) |