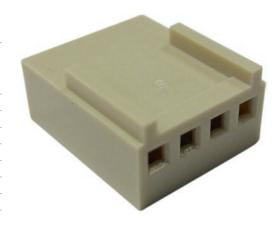

## Crimp housing 1 x 4P Female

## FEATURES:

Body with locking rib

## SPECIFICATION:

| Poles                 | 1 x 4               |
|-----------------------|---------------------|
| Connector Design      | Single row/straight |
| Pitch                 | 2.54 mm             |
| Gender of contacts    | Female              |
| Connector Termination | Crimp Termination   |
| Rated voltage         | 250 VAC             |
| Colour                | beige               |
| Housing Material      | Nylon 66            |
| Temperature range     | -25+85 °C           |
|                       |                     |