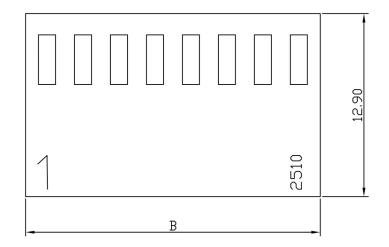

## DRAWING:

| ,     | Dimension mm (in.) |               |
|-------|--------------------|---------------|
| Poles | Α                  | В             |
| 2     | 2.54 (0.100)       | 5.64 (0.222)  |
| 3     | 5.08 (0.200)       | 8.16 (0.321)  |
| 4     | 7.62 (0.300)       | 10.72 (0.422) |
| 5     | 10.16 (0.400)      | 13.30 (0.524) |
| 6     | 12.70 (0.500)      | 15.78 (0.621) |
| 7     | 15.24 (0.600)      | 18.40 (0.724) |
| 8     | 17.78 (0.700)      | 20.80 (0.819) |
| 9     | 20.32 (0.800)      | 23.50 (0.925) |
| 10    | 22.86 (0.900)      | 26.00 (1.024) |
| 11    | 25.40 (1.000)      | 28.50 (1.122) |
| 12    | 27.94 (1.100)      | 31.00 (1.220) |
| 13    | 30.48 (1.200)      | 33.50 (1.319) |
| 14    | 32.02 (1.300)      | 36.00 (1.417) |
| 15    | 35.56 (1.400)      | 38.50 (1.516) |
| 16    | 38.10 (1.500)      | 41.20 (1.622) |
| 17    | 40.64 (1.600)      | 43.60 (1.717) |
| 18    | 43.18 (1.700)      | 46.32 (1.824) |
| 20    | 48.26 (1.900)      | 51.34 (2.021) |