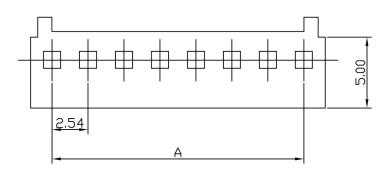

## DRAWING:

| ,     | Dimension mm (in.) |               |
|-------|--------------------|---------------|
| Poles | Α                  | В             |
| 2     | 2.54 (0.100)       | 5.64 (0.222)  |
| 3     | 5.08 (0.200)       | 8.16 (0.321)  |
| 4     | 7.62 (0.300)       | 10.72 (0.422) |
| 5     | 10.16 (0.400)      | 13.30 (0.524) |
| 6     | 12.70 (0.500)      | 15.78 (0.621) |
| 7     | 15.24 (0.600)      | 18.40 (0.724) |
| 8     | 17.78 (0.700)      | 20.80 (0.819) |
| 9     | 20.32 (0.800)      | 23.50 (0.925) |
| 10    | 22.86 (0.900)      | 26.00 (1.024) |
| 11    | 25.40 (1.000)      | 28.50 (1.122) |
| 12    | 27.94 (1.100)      | 31.00 (1.220) |
| 13    | 30.48 (1.200)      | 33.50 (1.319) |
| 14    | 32.02 (1.300)      | 36.00 (1.417) |
| 15    | 35.56 (1.400)      | 38.50 (1.516) |
| 16    | 38.10 (1.500)      | 41.20 (1.622) |
| 17    | 40.64 (1.600)      | 43.60 (1.717) |
| 18    | 43.18 (1.700)      | 46.32 (1.824) |
| 20    | 48.26 (1.900)      | 51.34 (2.021) |