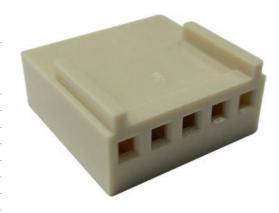

## Crimp housing 1 x 5P Female

## SPECIFICATION:

| Poles                 | 1 x 5               |
|-----------------------|---------------------|
| Connector Design      | Single row/straight |
| Pitch                 | 2.54 mm             |
| Gender of contacts    | Female              |
| Connector Termination | Crimp Termination   |
| Rated voltage         | 250 VAC             |
| Colour                | beige               |
| Housing Material      | Nylon 66            |
| Temperature range     | -25+85 °C           |
|                       |                     |