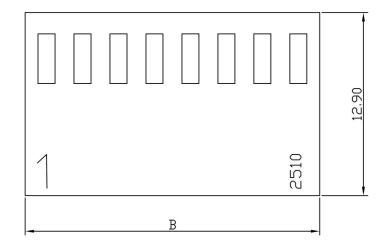

## DRAWING:

| Poles | Dimension mm (in.) |               |
|-------|--------------------|---------------|
|       | A                  | В             |
| 2     | 2.54 (0.100)       | 5.64 (0.222)  |
| 3     | 5.08 (0.200)       | 8.16 (0.321)  |
| 4     | 7.62 (0.300)       | 10.72 (0.422) |
| 5     | 10.16 (0.400)      | 13.30 (0.524) |
| 6     | 12.70 (0.500)      | 15.78 (0.621) |
| 7     | 15.24 (0.600)      | 18.40 (0.724) |
| 8     | 17.78 (0.700)      | 20.80 (0.819) |
| 9     | 20.32 (0.800)      | 23.50 (0.925) |
| 10    | 22.86 (0.900)      | 26.00 (1.024) |
| 11    | 25.40 (1.000)      | 28.50 (1.122) |
| 12    | 27.94 (1.100)      | 31.00 (1.220) |
| 13    | 30.48 (1.200)      | 33.50 (1.319) |
| 14    | 32.02 (1.300)      | 36.00 (1.417) |
| 15    | 35.56 (1.400)      | 38.50 (1.516) |
| 16    | 38.10 (1.500)      | 41.20 (1.622) |
| 17    | 40.64 (1.600)      | 43.60 (1.717) |
| 18    | 43.18 (1.700)      | 46.32 (1.824) |
| 20    | 48.26 (1.900)      | 51.34 (2.021) |
|       |                    |               |