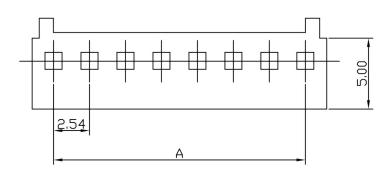

## DRAWING:

| Poles | Dimension mm (in.) |               |
|-------|--------------------|---------------|
|       | A                  | В             |
| 2     | 2.54 (0.100)       | 5.64 (0.222)  |
| 3     | 5.08 (0.200)       | 8.16 (0.321)  |
| 4     | 7.62 (0.300)       | 10.72 (0.422) |
| 5     | 10.16 (0.400)      | 13.30 (0.524) |
| 6     | 12.70 (0.500)      | 15.78 (0.621) |
| 7     | 15.24 (0.600)      | 18.40 (0.724) |
| 8     | 17.78 (0.700)      | 20.80 (0.819) |
| 9     | 20.32 (0.800)      | 23.50 (0.925) |
| 10    | 22.86 (0.900)      | 26.00 (1.024) |
| 11    | 25.40 (1.000)      | 28.50 (1.122) |
| 12    | 27.94 (1.100)      | 31.00 (1.220) |
| 13    | 30.48 (1.200)      | 33.50 (1.319) |
| 14    | 32.02 (1.300)      | 36.00 (1.417) |
| 15    | 35.56 (1.400)      | 38.50 (1.516) |
| 16    | 38.10 (1.500)      | 41.20 (1.622) |
| 17    | 40.64 (1.600)      | 43.60 (1.717) |
| 18    | 43.18 (1.700)      | 46.32 (1.824) |
| 20    | 48.26 (1.900)      | 51.34 (2.021) |
|       |                    |               |