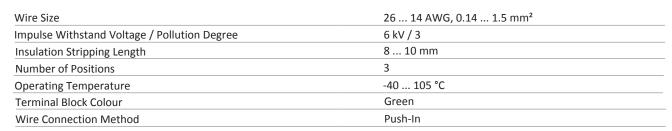

# Push-In Terminal Block



#### **Features**

- Space-saving design
- Vibration proof anti-loosening wire connection with prestressed spring clamp
- Easy to operate, fast wiring installation with top wire entry
- Easy mounting and dismounting from the terminal rail
- Corrosion-proof terminal points
- Low contact resistance
- Easy for the extension of terminal connection
- Easy handling and safe connection
- Connecting without tools
- Colored plates ensure safety connections and operations

### **Specification**



## **Drawing**



#### **Material Specification**

| 1 - Insulating Body | Polyamide 66             |  |
|---------------------|--------------------------|--|
| 2 - Button          | PBT                      |  |
| 3 - Terminal        | Copper, Tin Plated       |  |
| 4 - Spring          | Stainless                |  |
| 5 - Terminal        | Copper Alloy, Tin Plated |  |



# Push-In Terminal Block



## **Accessories**



End Plate RND 205-01390



End Bracket RND 205-01394

Art Nr. RND 205-01381