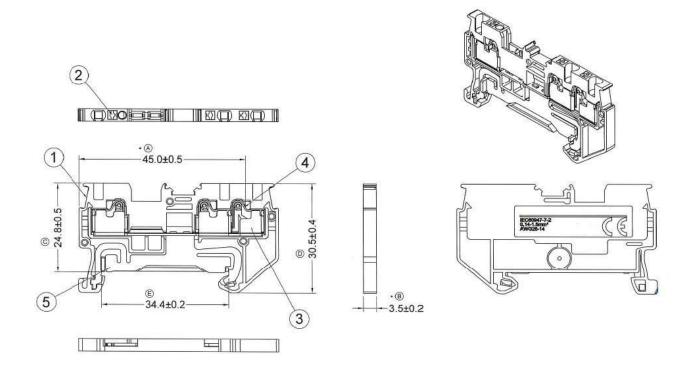

## **Drawing**

#### **Material Specification**

| 1 - Insulating Body | Polyamide 66             |  |
|---------------------|--------------------------|--|
| 2 - Button          | PBT                      |  |
| 3 - Terminal        | Copper, Tin Plated       |  |
| 4 - Spring          | Stainless                |  |
| 5 - Terminal        | Copper Alloy, Tin Plated |  |