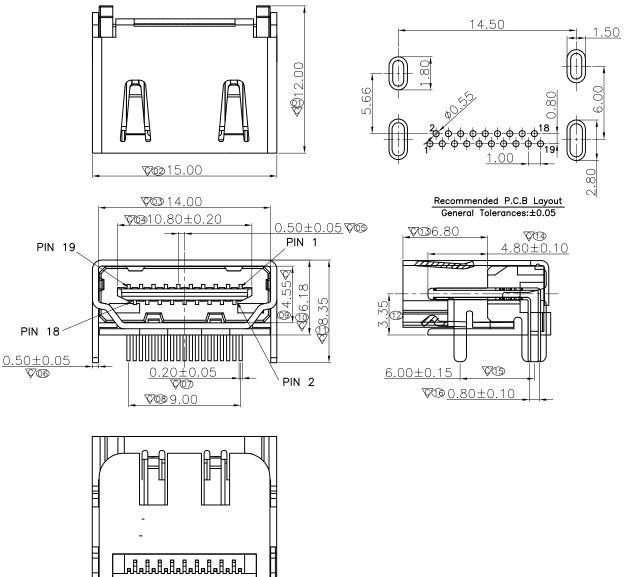

MT Contact Pads with Through Hole mounting for the shell

# Specification

| Current Rating                  | 500 mA per Pin          |
|---------------------------------|-------------------------|
| Contact Resistance (Low Level)  | 30 mOhm max.            |
| Insulation Resistance           | 100 MOhm min. @ 500 VDC |
| Dielectric Withstanding Voltage | 500 VAC                 |
| Operating Temperature           | -55 85 °C               |

## **Material Specification**

| Housing        | LCP, Black                 |  |
|----------------|----------------------------|--|
| Terminal       | Phosphor Bronze, T=0.25 mm |  |
| Shell          | Brass                      |  |
| Contact Finish | Gold Flash                 |  |
| Shell Finish   | Nickel                     |  |

#### Drawing