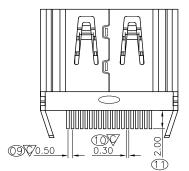

the shell

#### Specification

| a series |  |
|----------|--|

0.30

| Current Rating                  | 500 mA per Pin          |  |
|---------------------------------|-------------------------|--|
| Contact Resistance (Low Level)  | 30 mOhm max.            |  |
| Insulation Resistance           | 100 MOhm min. @ 500 VDC |  |
| Dielectric Withstanding Voltage | 300 VAC                 |  |
| Operating Temperature           | -20 85 °C               |  |

# **Material Specification**

| Housing        | LCP, Black               |  |
|----------------|--------------------------|--|
| Terminal       | Copper Alloy, T = 0.2 mm |  |
| Shell          | Steel, T = 0.5 mm        |  |
| Contact Finish | Gold Flash               |  |
| Shell Finish   | Nickel                   |  |

## Drawing







RECOMMENDED PCB LAYOUT (TOLERANCE: ±0.05)