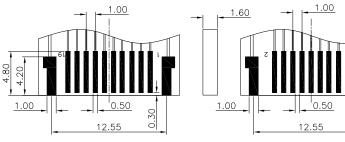

e shell

#### Specification

| a series |  |
|----------|--|

0.30

| Current Rating                  | 500 mA per Pin          |  |
|---------------------------------|-------------------------|--|
| Contact Resistance (Low Level)  | 30 mOhm max.            |  |
| Insulation Resistance           | 100 MOhm min. @ 500 VDC |  |
| Dielectric Withstanding Voltage | 300 VAC                 |  |
| Operating Temperature           | -20 85 °C               |  |

# **Material Specification**

| Housing        | LCP, Black               |  |
|----------------|--------------------------|--|
| Terminal       | Copper Alloy, T = 0.2 mm |  |
| Shell          | Steel, T = 0.5 mm        |  |
| Contact Finish | Gold Flash               |  |
| Shell Finish   | Nickel                   |  |

## Drawing







RECOMMENDED PCB LAYOUT (TOLERANCE: ±0.05)