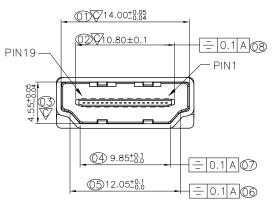

r the shell

#### Specification

| a series |  |
|----------|--|

0.30

| Current Rating                  | 500 mA per Pin          |  |
|---------------------------------|-------------------------|--|
| Contact Resistance (Low Level)  | 30 mOhm max.            |  |
| Insulation Resistance           | 100 MOhm min. @ 500 VDC |  |
| Dielectric Withstanding Voltage | 300 VAC                 |  |
| Operating Temperature           | -20 85 °C               |  |

# **Material Specification**

| Housing        | LCP, Black               |  |
|----------------|--------------------------|--|
| Terminal       | Copper Alloy, T = 0.2 mm |  |
| Shell          | Steel, T = 0.5 mm        |  |
| Contact Finish | Gold Flash               |  |
| Shell Finish   | Nickel                   |  |

## Drawing







RECOMMENDED PCB LAYOUT (TOLERANCE: ±0.05)