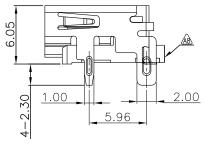

Hole mounting for the shell



### **Specification**

| Current Rating                  | 500 mA per Pin              |  |
|---------------------------------|-----------------------------|--|
| Contact Resistance (Low Level)  | 30 mOhm max.                |  |
| Insulation Resistance           | 100 MOhm min. @ 500 VDC     |  |
| Dielectric Withstanding Voltage | 300 VAC - Mate Connectors   |  |
|                                 | 500 VAC - Unmate Connectors |  |
| Operating Temperature           | -25 85 ℃                    |  |

## **Material Specification**

| Housing        | LCP, Black   |
|----------------|--------------|
| Terminal       | Copper Alloy |
| Shell          | Copper Alloy |
| Contact Finish | Gold Flash   |
| Shell Finish   | Nickel       |

#### **Drawing**