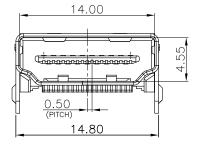

rough Hole mounting for the shell



### **Specification**

| Current Rating                  | 500 mA per Pin              |  |
|---------------------------------|-----------------------------|--|
| Contact Resistance (Low Level)  | 30 mOhm max.                |  |
| Insulation Resistance           | 100 MOhm min. @ 500 VDC     |  |
| Dielectric Withstanding Voltage | 300 VAC - Mate Connectors   |  |
|                                 | 500 VAC - Unmate Connectors |  |
| Operating Temperature           | -25 85 ℃                    |  |

## **Material Specification**

| Housing        | LCP, Black   |
|----------------|--------------|
| Terminal       | Copper Alloy |
| Shell          | Copper Alloy |
| Contact Finish | Gold Flash   |
| Shell Finish   | Nickel       |

#### **Drawing**