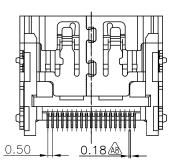

ugh Hole mounting for the shell



### **Specification**

| Current Rating                  | 500 mA per Pin              |  |
|---------------------------------|-----------------------------|--|
| Contact Resistance (Low Level)  | 30 mOhm max.                |  |
| Insulation Resistance           | 100 MOhm min. @ 500 VDC     |  |
| Dielectric Withstanding Voltage | 300 VAC - Mate Connectors   |  |
|                                 | 500 VAC - Unmate Connectors |  |
| Operating Temperature           | -25 85 ℃                    |  |

## **Material Specification**

| Housing        | LCP, Black   |
|----------------|--------------|
| Terminal       | Copper Alloy |
| Shell          | Copper Alloy |
| Contact Finish | Gold Flash   |
| Shell Finish   | Nickel       |

#### **Drawing**