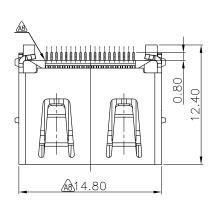

Through Hole mounting for the shell



### **Specification**

| Current Rating                  | 500 mA per Pin              |  |
|---------------------------------|-----------------------------|--|
| Contact Resistance (Low Level)  | 30 mOhm max.                |  |
| Insulation Resistance           | 100 MOhm min. @ 500 VDC     |  |
| Dielectric Withstanding Voltage | 300 VAC - Mate Connectors   |  |
|                                 | 500 VAC - Unmate Connectors |  |
| Operating Temperature           | -25 85 ℃                    |  |

## **Material Specification**

| Housing        | LCP, Black   |
|----------------|--------------|
| Terminal       | Copper Alloy |
| Shell          | Copper Alloy |
| Contact Finish | Gold Flash   |
| Shell Finish   | Nickel       |

#### **Drawing**