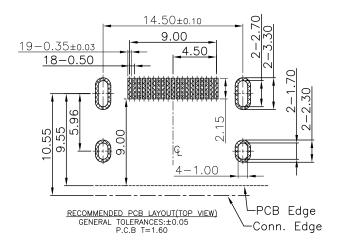

h Hole mounting for the shell



### **Specification**

| Current Rating                  | 500 mA per Pin              |  |
|---------------------------------|-----------------------------|--|
| Contact Resistance (Low Level)  | 30 mOhm max.                |  |
| Insulation Resistance           | 100 MOhm min. @ 500 VDC     |  |
| Dielectric Withstanding Voltage | 300 VAC - Mate Connectors   |  |
|                                 | 500 VAC - Unmate Connectors |  |
| Operating Temperature           | -25 85 ℃                    |  |

## **Material Specification**

| Housing        | LCP, Black   |
|----------------|--------------|
| Terminal       | Copper Alloy |
| Shell          | Copper Alloy |
| Contact Finish | Gold Flash   |
| Shell Finish   | Nickel       |

#### **Drawing**