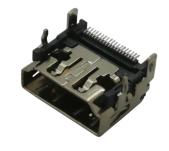

# **HDMI** Connector



#### **Features**

- RoHS compliant
- Compact and robust design
- Reliable wire-to-board connection for HDMI applications
- SMT Contact Pads with Through Hole mounting for the shell



### **Specification**

| Current Rating                  | 500 mA per Pin              |  |
|---------------------------------|-----------------------------|--|
| Contact Resistance (Low Level)  | 30 mOhm max.                |  |
| Insulation Resistance           | 100 MOhm min. @ 500 VDC     |  |
| Dielectric Withstanding Voltage | 300 VAC - Mate Connectors   |  |
|                                 | 500 VAC - Unmate Connectors |  |
| Operating Temperature           | -25 85 ℃                    |  |

## **Material Specification**

| Housing        | LCP, Black   |
|----------------|--------------|
| Terminal       | Copper Alloy |
| Shell          | Copper Alloy |
| Contact Finish | Gold Flash   |
| Shell Finish   | Nickel       |

#### **Drawing**