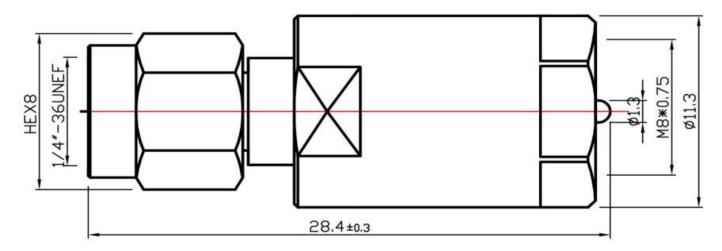

# SMA to FME Adapter



#### **Features**

- Links devices with SMA male connectors onto cables or wires with FME male connector
- Commonly used in wireless computer communication systems
- RoHS compliant



# **Specification**

| Colour           | Silver   |
|------------------|----------|
| Impedance        | 50 Ω     |
| Adapter Type     | Straight |
| Connector Type A | SMA Plug |
| Connector Type B | FME Plug |

## **Drawing**



### **Material Specification**

| Shell     | Brass, Nickel Plated |
|-----------|----------------------|
| Pin       | Hpb59-1, Gold Plated |
| Insulator | PTFE                 |
| Seal Ring | Silica Gel           |
| Snap Ring | ECuSn-C              |

Art. Nr. RND 205-01486