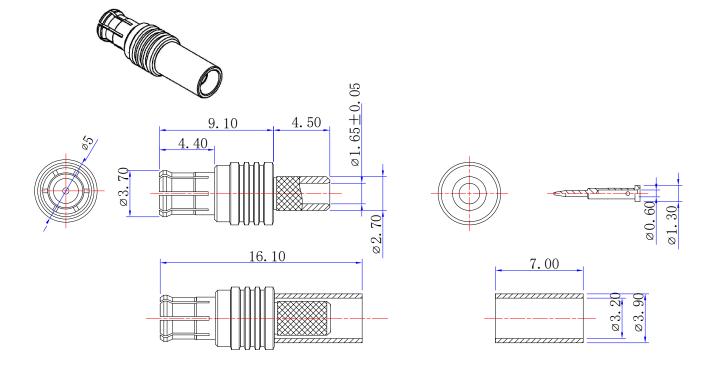

need for a right-angle connection
- MCX R/A plug with its right-angle design and compatibility with the compact RG316 cable make it suitable for devices such as wireless modules, antennas, RF test equipment, and more



# **Specification**

| Impedance             | 50 Ohm               |  |
|-----------------------|----------------------|--|
| Frequency Range       | 0 6 GHz              |  |
| VSVR                  | 1.3 max              |  |
| Working Voltage       | 250V RMS @ Sea Level |  |
| Insulation Resistance | 5 GOhm min.          |  |
| Temperature Range     | -55 155 °C           |  |

## **Material Specification**

| Body       | Brass, Gold Plated |
|------------|--------------------|
| Insulator  | PTFE               |
| Center Pin | Brass, Gold Plated |

### **Drawing**



Art. Nr. RND 205-01517