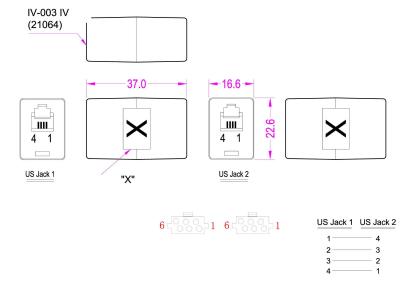

ors and housing are designed to withstand repeated connections and disconnections without compromising signal integrity, providing long-lasting use
- This user-friendly setup process enables quick and hassle-free implementation in various networking environments



## **Specification**

| Adapter Type               | Cross-Over  |
|----------------------------|-------------|
| Connector Type A           | RJ10 Socket |
| Connector Type B           | RJ10 Socket |
| Contact Material           | Copper      |
| Contact Plating            | Gold        |
| Contacts                   | 4           |
| Operating Temperature Max. | 60 °C       |
| Operating Temperature Min. | -30 °C      |
| Number of Positions        | 4           |
| Shielded                   | No          |

## **Drawing**



Art. Nr. RND 205-01525