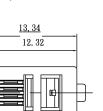

## RJ10 Modular Plug



## Features

• The RJ10 Modular Plug is specifically designed for telecommunication applications, commonly used in telephone systems and some types of data communication equipment

• The RJ10 Modular Plug follows a standardized pin configuration, ensuring compatibility with corresponding RJ10 jacks and sockets

• Typically, RJ10 Modular Plugs are constructed with high-quality materials to ensure durability and reliable performance



## Specification

| Brass           |
|-----------------|
| Gold and Nickel |
| Cable Mount     |
| 60 °C           |
| -10 °C          |
| Straight        |
| 1               |
| RJ10            |
| No              |
|                 |

## Drawing











Art. Nr. RND 205-01527