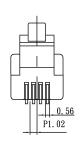

## RJ10 Modular Plug



## Features

• The RJ10 Modular Plug is specifically designed for telecommunication applications, commonly used in telephone systems and some types of data communication equipment

• The RJ10 Modular Plug follows a standardized pin configuration, ensuring compatibility with corresponding RJ10 jacks and sockets

• Typically, RJ10 Modular Plugs are constructed with high-quality materials to ensure durability and reliable performance



## Specification

| Brass           |
|-----------------|
| Gold and Nickel |
| Cable Mount     |
| 60 °C           |
| -10 °C          |
| Straight        |
| 1               |
| RJ10            |
| No              |
|                 |

## Drawing











Art. Nr. RND 205-01527