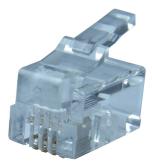

## RJ10 Modular Plug

## Features

• The RJ10 Modular Plug is specifically designed for telecommunication applications, commonly used in telephone systems and some types of data communication equipment

• The RJ10 Modular Plug follows a standardized pin configuration, ensuring compatibility with corresponding RJ10 jacks and sockets

• Typically, RJ10 Modular Plugs are constructed with high-quality materials to ensure durability and reliable performance