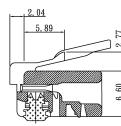

## RJ10 Modular Plug



## Features

• The RJ10 Modular Plug is specifically designed for telecommunication applications, commonly used in telephone systems and some types of data communication equipment

• The RJ10 Modular Plug follows a standardized pin configuration, ensuring compatibility with corresponding RJ10 jacks and sockets

• Typically, RJ10 Modular Plugs are constructed with high-quality materials to ensure durability and reliable performance



## Specification

| Brass           |
|-----------------|
| Gold and Nickel |
| Cable Mount     |
| 60 °C           |
| -10 °C          |
| Straight        |
| 1               |
| RJ10            |
| No              |
|                 |

## Drawing











Art. Nr. RND 205-01527