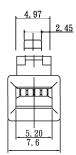

## RJ10 Modular Plug



## Features

• The RJ10 Modular Plug is specifically designed for telecommunication applications, commonly used in telephone systems and some types of data communication equipment

• The RJ10 Modular Plug follows a standardized pin configuration, ensuring compatibility with corresponding RJ10 jacks and sockets

• Typically, RJ10 Modular Plugs are constructed with high-quality materials to ensure durability and reliable performance



## Specification

| Brass           |
|-----------------|
| Gold and Nickel |
| Cable Mount     |
| 60 °C           |
| -10 °C          |
| Straight        |
| 1               |
| RJ10            |
| No              |
|                 |

## Drawing











Art. Nr. RND 205-01527