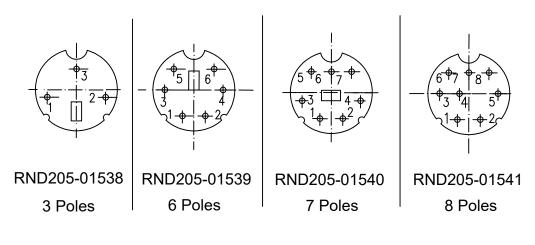

## Features

• The number of pins dictates the potential functionalities, such as carrying audio, video, or data signals in different configurations.

This compactness makes them suitable for various electronic devices like computer peripherals, audio equipment, and certain types of cables for their specific functions.
They are often used in applications where space is limited or where a smaller connector footprint is preferred.