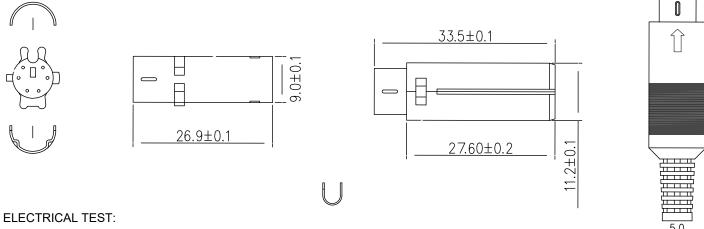

## Specification

| Connector | Mini-DIN Connector, Male Panel Connector |
|-----------|------------------------------------------|
| Shell     | Tinplate, Nickel plated                  |
| Molding   | PBT, Colour: Black                       |
| Molding   | PE, Colour: Black                        |
| Parts     | Line card, Nickel plated                 |

## Drawing

(1) 100% OPEN SHORT & MISS WIRE TEST

(2) The product is Reach/RoHS compliant.