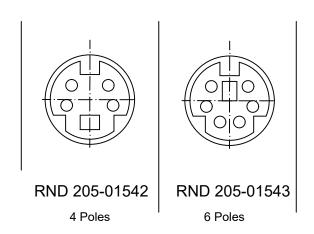

## Mini-DIN Connector

## **Specification**

| Connector | Mini-DIN Connector, Female Panel Connector, Nickel plated |
|-----------|-----------------------------------------------------------|
| Molding   | PBT, Colour: Black                                        |
| Molding   | PE, Colour: Black                                         |
| Parts     | Line card, Nickel plated                                  |