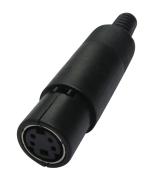

## Mini-DIN Connector

## **Specification**

| Connector | Mini-DIN Connector, Female Panel Connector, Nickel plated |
|-----------|-----------------------------------------------------------|
| Molding   | PBT, Colour: Black                                        |
| Molding   | PE, Colour: Black                                         |
| Parts     | Line card, Nickel plated                                  |