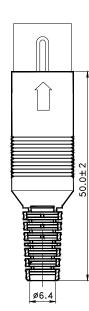

# Cable Connector



#### **Features**

- Cable connectors are designed to facilitate the connection and disconnection of cables while ensuring compatibility between various devices or components.
- A crucial feature of cable connectors is their ability to establish a secure and reliable connection.
- Cable connectors are engineered to withstand repeated use and endure environmental factors like temperature variations, moisture, physical stress, and more.



## **Specification**

| Connector | Cable connector, Male Panel Connector |
|-----------|---------------------------------------|
| Molding   | PE, Colour: Black                     |
| Shell B   | Tinplate, Nickel plated               |
| Shell A   | Tinplate, Nickel plated               |

## **Drawing**









### **ELECTRICAL TEST:**

- (1) 100% OPEN SHORT & MISS WIRE TEST
- (2) The product is Reach/RoHS compliant.