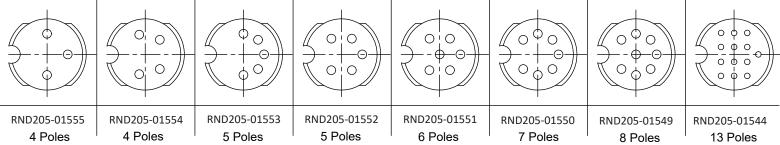

## **Specification**

| Connector | Cable connector, Male Panel Connector |
|-----------|---------------------------------------|
| Molding   | PE, Colour: Black                     |
| Shell B   | Tinplate, Nickel plated               |
| Shell A   | Tinplate, Nickel plated               |