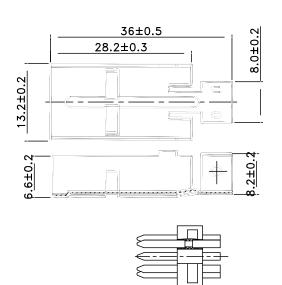

# Cable Connector



#### **Features**

- Cable connectors are designed to facilitate the connection and disconnection of cables while ensuring compatibility between various devices or components.
- A crucial feature of cable connectors is their ability to establish a secure and reliable connection.
- Cable connectors are engineered to withstand repeated use and endure environmental factors like temperature variations, moisture, physical stress, and more.



## **Specification**

| Connector | Cable connector, Male Panel Connector |
|-----------|---------------------------------------|
| Molding   | PE, Colour: Black                     |
| Shell B   | Tinplate, Nickel plated               |
| Shell A   | Tinplate, Nickel plated               |

## **Drawing**









### **ELECTRICAL TEST:**

- (1) 100% OPEN SHORT & MISS WIRE TEST
- (2) The product is Reach/RoHS compliant.