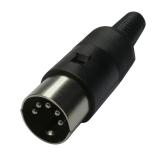

# Cable Connector

## **Specification**

| Connector | Cable connector, Male Panel Connector |
|-----------|---------------------------------------|
| Molding   | PE, Colour: Black                     |
| Shell B   | Tinplate, Nickel plated               |
| Shell A   | Tinplate, Nickel plated               |