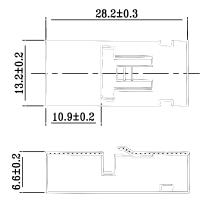

# Cable Connector



#### **Features**

- Cable connectors are designed to facilitate the connection and disconnection of cables while ensuring compatibility between various devices or components.
- A crucial feature of cable connectors is their ability to establish a secure and reliable connection.
- Cable connectors are engineered to withstand repeated use and endure environmental factors like temperature variations, moisture, physical stress, and more.



## **Specification**

| Connector | Cable connector, Male Panel Connector |
|-----------|---------------------------------------|
| Molding   | PE, Colour: Black                     |
| Shell B   | Tinplate, Nickel plated               |
| Shell A   | Tinplate, Nickel plated               |

## **Drawing**









### **ELECTRICAL TEST:**

- (1) 100% OPEN SHORT & MISS WIRE TEST
- (2) The product is Reach/RoHS compliant.