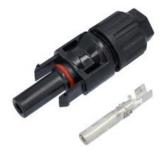

## Features

• 2 parts housing for socket & socket

• The Solar Cell Connectors boast a robust design capable of handling up to 1000V,

ensuring optimal performance and safety in high-voltage solar energy systems
These connectors are engineered for a secure and reliable electrical connection, minimizing the risk of power loss and ensuring efficient energy transfer between solar panels, inverters, and other components of the solar power system