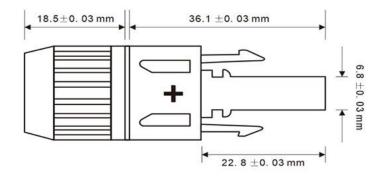

ated copper   |  |
|------------------------------------|---------------------|--|
| Contact Resistance                 | <0.5 mΩ             |  |
| Degree of Protection (IP), Mounted | IP67                |  |
| Housing Material                   | Plastic             |  |
| Socket Type                        | Male                |  |
| Rated Voltage                      | 1.5 kV              |  |
| Cable Outer Diameter               | 4-6 mm <sup>2</sup> |  |
| Rated Current                      | 30 A                |  |
| Ambient Temperature                | -40 ~ 85 °C         |  |
| Rated Ipulse Sparkover Voltage     | 8 kV                |  |
| Type of Locking                    | Bayonet             |  |
| According to                       | EN 62852:2015       |  |

## Drawing



Art. Nr. RND 205-01559