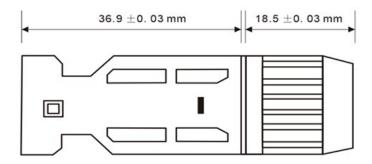

## Solar Cell Connectors - 1000V



## **Features**

- 2 parts housing for pin & pin
- The Solar Cell Connectors boast a robust design capable of handling up to 1000V, ensuring optimal performance and safety in high-voltage solar energy systems
- These connectors are engineered for a secure and reliable electrical connection, minimizing the risk of power loss and ensuring efficient energy transfer between solar panels, inverters, and other components of the solar power system
- With a focus on longevity and durability, the Solar Cell Connectors are crafted with materials that provide excellent weather resistance



## **Specification**

## **Drawing**



Art. Nr. RND 205-01560