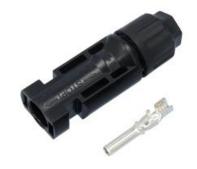

## Solar Cell Connectors - 1000V

## **Features**

- 2 parts housing for pin & pin
- The Solar Cell Connectors boast a robust design capable of handling up to 1000V, ensuring optimal performance and safety in high-voltage solar energy systems
- These connectors are engineered for a secure and reliable electrical connection, minimizing the risk of power loss and ensuring efficient energy transfer between solar panels, inverters, and other components of the solar power system
- With a focus on longevity and durability, the Solar Cell Connectors are crafted with materials that provide excellent weather resistance