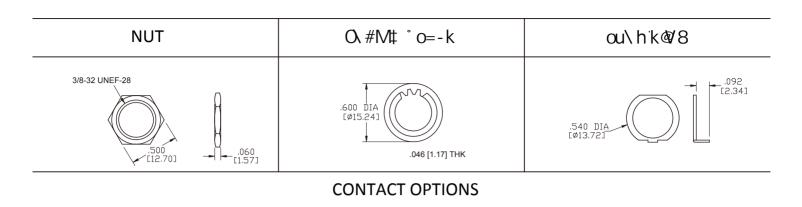

#### MATERIALS:

SHAFT: Glass filled nylon, colour-grey. COVER: Glass filled nylon, colour-grey. BASE: Glass filled nylon, colour-grey. CONTACTS: Brass, silver-plated. TERMINALS: Brass, silver-plated. HARDWARE: Nut-zinc, nickel-plated. LOCKWASHER: Steel, bright zinc-plated. STOP RING: Brass, nickel-plated.