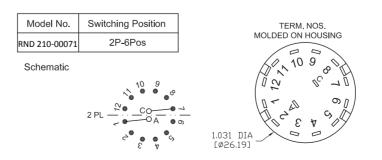

#### SPECIFICATIONS:

CONTACT RATING: 300 mA @ 125 VAC. CURRENT CARRYING CAPACITY: 5 A continuous. (Non-switching) ELECTRICAL LIFE: 15000 cycles at full load up to 30,000 detent operations. CONTACT RESISTANCE: 20 m $\Omega$  max. initial. DIELECTRIC STRENGTH: 500 V RMS @ sea level. OPERATING TEMPERATURE: -20°C to + 85°C. STOPS: 2P-6Pos ROTATION TORQUE: 0.5 ± 0.2 kg/cm.

#### MATERIALS:

SHAFT: Glass filled nylon, colour-grey. COVER: Glass filled nylon, colour-grey. BASE: Glass filled nylon, colour-grey. CONTACTS: Brass, silver-plated. TERMINALS: Brass, silver-plated. HARDWARE: Nut-zinc, nickel-plated. LOCKWASHER: Steel, bright zinc-plated. STOP RING: Brass, nickel-plated.

Art. Nr. RND 210-00071



### SWITCHING POSITION





# ACTUATOR OPTIONS



# **BUSHING OPTIONS**

STD.



## **TERMINATION OPTIONS**





Non-Shorting Contacts: Break before make