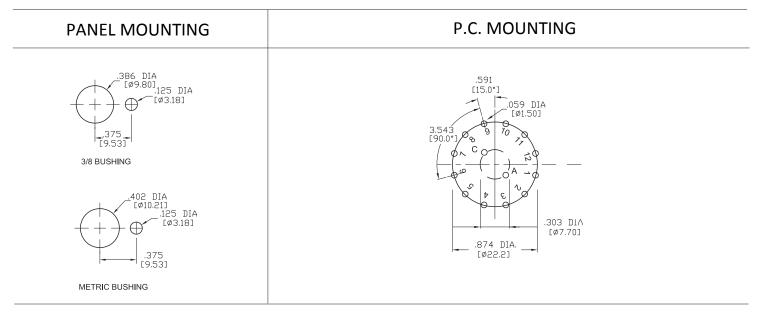

#### SPECIFICATIONS:

CONTACT RATING: 300 mA @ 125 VAC. CURRENT CARRYING CAPACITY: 5 A continuous. (Non-switching) ELECTRICAL LIFE: 15000 cycles at full load up to 30,000 detent operations. CONTACT RESISTANCE: 20 m $\Omega$  max. initial. DIELECTRIC STRENGTH: 500 V RMS @ sea level. OPERATING TEMPERATURE: -20°C to + 85°C. STOPS: 2P-6Pos ROTATION TORQUE: 0.5 ± 0.2 kg/cm.

#### MATERIALS:

SHAFT: Glass filled nylon, colour-grey. COVER: Glass filled nylon, colour-grey. BASE: Glass filled nylon, colour-grey. CONTACTS: Brass, silver-plated. TERMINALS: Brass, silver-plated. HARDWARE: Nut-zinc, nickel-plated. LOCKWASHER: Steel, bright zinc-plated. STOP RING: Brass, nickel-plated.

Art. Nr. RND 210-00071



### SWITCHING POSITION





# ACTUATOR OPTIONS



# **BUSHING OPTIONS**

STD.



## **TERMINATION OPTIONS**





Non-Shorting Contacts: Break before make