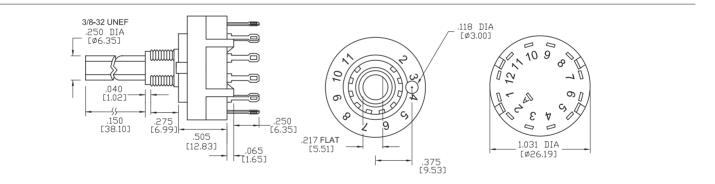

#### SPECIFICATIONS:

CONTACT RATING: 300 mA @ 125 VAC. CURRENT CARRYING CAPACITY: 5 A continuous. (Non-switching) ELECTRICAL LIFE: 15000 cycles at full load up to 30,000 detent operations. CONTACT RESISTANCE: 20 m $\Omega$  max. initial. DIELECTRIC STRENGTH: 500 V RMS @ sea level. OPERATING TEMPERATURE: -20°C to + 85°C. STOPS: 2P-6Pos ROTATION TORQUE: 0.5 ± 0.2 kg/cm.

#### MATERIALS:

SHAFT: Glass filled nylon, colour-grey. COVER: Glass filled nylon, colour-grey. BASE: Glass filled nylon, colour-grey. CONTACTS: Brass, silver-plated. TERMINALS: Brass, silver-plated. HARDWARE: Nut-zinc, nickel-plated. LOCKWASHER: Steel, bright zinc-plated. STOP RING: Brass, nickel-plated.