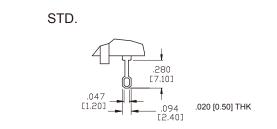

NS:

CONTACT RATING: 300 mA @ 125 VAC. CURRENT CARRYING CAPACITY: 5 A continuous. (Non-switching) ELECTRICAL LIFE: 15000 cycles at full load up to 30,000 detent operations. CONTACT RESISTANCE: 20 m $\Omega$  max. initial. DIELECTRIC STRENGTH: 500 V RMS @ sea level. OPERATING TEMPERATURE: -20°C to + 85°C. STOPS: 2P-6Pos ROTATION TORQUE: 0.5 ± 0.2 kg/cm.

#### MATERIALS:

SHAFT: Glass filled nylon, colour-grey. COVER: Glass filled nylon, colour-grey. BASE: Glass filled nylon, colour-grey. CONTACTS: Brass, silver-plated. TERMINALS: Brass, silver-plated. HARDWARE: Nut-zinc, nickel-plated. LOCKWASHER: Steel, bright zinc-plated. STOP RING: Brass, nickel-plated.

Art. Nr. RND 210-00071



### SWITCHING POSITION





# ACTUATOR OPTIONS



# **BUSHING OPTIONS**

STD.



## **TERMINATION OPTIONS**





Non-Shorting Contacts: Break before make